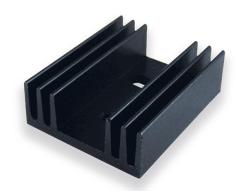

## Product Data Sheet Type: PR19/35/SE

Group: **HEATSINKS Board Level** 

For single mounting

Width: 29 mm Height: 12 mm Length: 35 mm 12 K/W Minimum thermal resistance: TO 220 For device: Screw Device mounted by: Heatsink mounted by: Srew-On

Surface: Black Anodised

Material: AlMgSiO,5

- Extruded heatsink especially for semiconductor case TO220.
- Standard type, ready to be fitted:
- PR 19/20/SE = with 3,5 mm hole for standing and lying mounting
  PR 19/35/SE = with M3-thread for lying mounting
- PR 19/50/SE = with M3-thread for lying mounting
- Standard lengths for base profil PR 20
- Also available in meter lengths.
- Other lengths and machining on request.