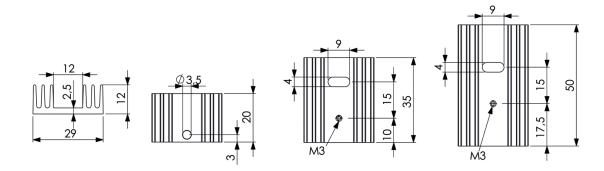

## Product Data Sheet Type: PR19/35/SE

Group: **HEATSINKS Board Level** 

For single mounting

Width: 29 mm Height: 12 mm Length: 35 mm 12 K/W Minimum thermal resistance: TO 220 For device: Screw Device mounted by: Heatsink mounted by: Srew-On

Surface: Black Anodised

Material: AlMgSiO,5

- Extruded heatsink especially for semiconductor case TO220.
- Standard type, ready to be fitted:
- PR 19/20/SE = with 3,5 mm hole for standing and lying mounting
  PR 19/35/SE = with M3-thread for lying mounting
- PR 19/50/SE = with M3-thread for lying mounting
- Standard lengths for base profil PR 20
- Also available in meter lengths.
- Other lengths and machining on request.