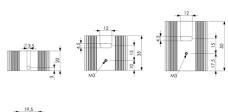

## Product Data Sheet Type: PR21/20/SE

Group: **HEATSINKS Board Level** 

For single mounting

Width: 42.7 mm Height: 12.5 mm Length: 20 mm 11 K/W Minimum thermal resistance: TO 220 For device: Screw Device mounted by: Heatsink mounted by: Srew-On

Surface: Black Anodised

Material: AlMgSiO,5

- Extruded heatsink especially for semiconductor case TO220.
- Standard type, ready to be fitted:
- PR 21/20/SE = with 3,5 mm hole for standing and lying mounting
  PR 21/35/SE = with M3-thread for lying mounting
- PR 21/50/SE = with M3-thread for lying mounting
- Standard lengths for base profil PR 22
- Also available in meter lengths.
- Other lengths and machining on request.