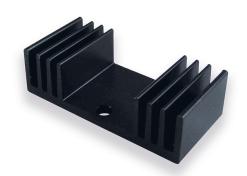

## Product Data Sheet Type: PR21/20/SE

Group: **HEATSINKS Board Level** 

For single mounting

Width: 42.7 mm Height: 12.5 mm Length: 20 mm 11 K/W Minimum thermal resistance: TO 220 For device: Screw Device mounted by: Heatsink mounted by: Srew-On

Surface: Black Anodised

Material: AlMgSiO,5

- Extruded heatsink especially for semiconductor case TO220.
- Standard type, ready to be fitted:
- PR 21/20/SE = with 3,5 mm hole for standing and lying mounting
  PR 21/35/SE = with M3-thread for lying mounting
- PR 21/50/SE = with M3-thread for lying mounting
- Standard lengths for base profil PR 22
- Also available in meter lengths.
- Other lengths and machining on request.