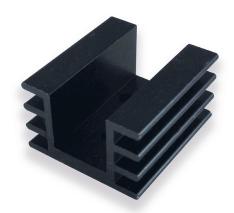

## Product Data Sheet Type: PR24/35/SE

Group: **HEATSINKS Board Level** 

For single mounting

Width: 32 mm Height: 20 mm Length: 35 mm Minimum thermal resistance: 8,5 K/W For device: TO 220 Device mounted by: Screw Heatsink mounted by: Srew-On

Surface: Black Anodised

Material: AlMgSiO,5

- Extruded heatsink especially for semiconductor case TO220.
- Standard type, ready to be fitted:
- PR 24/20/SE = with 3,5 mm hole for standing and lying mounting PR 24/35/SE = with M3-thread for lying mounting
- PR 24/50/SE = with M3-thread for lying mounting
- Standard lengths for base profil PR 25
- Also available in meter lengths.
- Other lengths and machining on request.