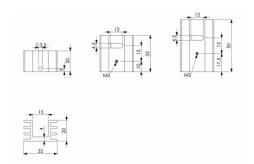

## Product Data Sheet Type: PR24/35/SE

Group: **HEATSINKS Board Level** 

For single mounting

Width: 32 mm Height: 20 mm Length: 35 mm Minimum thermal resistance: 8,5 K/W For device: TO 220 Device mounted by: Screw Heatsink mounted by: Srew-On

Surface: Black Anodised

Material: AlMgSiO,5

- Extruded heatsink especially for semiconductor case TO220.
- Standard type, ready to be fitted:
- PR 24/20/SE = with 3,5 mm hole for standing and lying mounting PR 24/35/SE = with M3-thread for lying mounting
- PR 24/50/SE = with M3-thread for lying mounting
- Standard lengths for base profil PR 25
- Also available in meter lengths.
- Other lengths and machining on request.