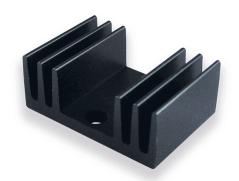

## Product Data Sheet Type: PR19/20/SE

Group: **HEATSINKS Board Level** 

For single mounting

Width: 29 mm Height: 12 mm Length: 20 mm 13,5 K/W Minimum thermal resistance: For device: TO 220 Screw Device mounted by: Heatsink mounted by: Srew-On

Surface: Black Anodised

Material: AlMgSiO,5

- Extruded heatsink especially for semiconductor case TO220.
- Standard type, ready to be fitted:
- PR 19/20/SE = with 3,5 mm hole for standing and lying mounting
  PR 19/35/SE = with M3-thread for lying mounting
- PR 19/50/SE = with M3-thread for lying mounting
- Standard lengths for base profil PR 20
- Also available in meter lengths.
- Other lengths and machining on request.