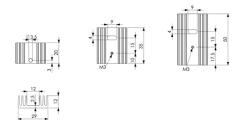

## Product Data Sheet Type: PR19/20/SE

Group: **HEATSINKS Board Level** 

For single mounting

Width: 29 mm Height: 12 mm Length: 20 mm 13,5 K/W Minimum thermal resistance: For device: TO 220 Screw Device mounted by: Heatsink mounted by: Srew-On

Surface: Black Anodised

Material: AlMgSiO,5

- Extruded heatsink especially for semiconductor case TO220.
- Standard type, ready to be fitted:
- PR 19/20/SE = with 3,5 mm hole for standing and lying mounting
  PR 19/35/SE = with M3-thread for lying mounting
- PR 19/50/SE = with M3-thread for lying mounting
- Standard lengths for base profil PR 20
- Also available in meter lengths.
- Other lengths and machining on request.