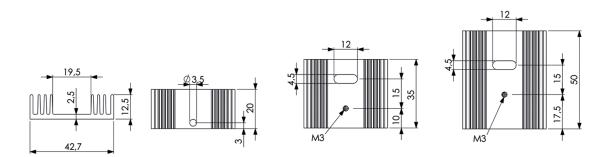

## Group: **HEATSINKS Board Level**

| For single mounting          |                |
|------------------------------|----------------|
| Width :                      | 24.7 mm        |
| Height :                     | 12.5 mm        |
| Length :                     | 35 mm          |
| Minimum thermal resistance : | 9,5 K/W        |
| For device :                 | TO 220         |
| Device mounted by :          | Screw          |
| Heatsink mounted by :        | Srew-On        |
| Surface :                    | Black Anodised |
| Material :                   | AIMgSi0,5      |

Extruded heatsink especially for semiconductor case TO220.
Standard type, ready to be fitted:

- PR 21/20/SE = with 3,5 mm hole for standing and lying mounting
   PR 21/35/SE = with M3-thread for lying mounting
   PR 21/50/SE = with M3-thread for lying mounting