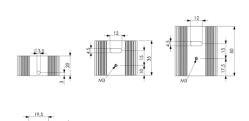

## Product Data Sheet Type: PR21/50/SE

Group: **HEATSINKS Board Level** 

For single mounting

Width: 42.7 mm Height: 12.5 mm Length: 50 mm 8 K/W Minimum thermal resistance: For device: TO 220 Device mounted by: Screw Heatsink mounted by: Srew-On

Surface: Black Anodised

Material: AlMgSiO,5

- Extruded heatsink especially for semiconductor case TO220.
- Standard type, ready to be fitted:
  - PR 21/20/SE = with 3,5 mm hole for standing and lying mounting
    PR 21/35/SE = with M3-thread for lying mounting
- PR 21/50/SE = with M3-thread for lying mounting
- Standard lengths for base profil PR 22
- Also available in meter lengths.
- Other lengths and machining on request.