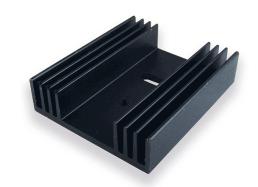

## Product Data Sheet Type: PR21/50/SE

Group: **HEATSINKS Board Level** 

For single mounting

Width: 42.7 mm Height: 12.5 mm Length: 50 mm 8 K/W Minimum thermal resistance: For device: TO 220 Device mounted by: Screw Heatsink mounted by: Srew-On

Surface: Black Anodised

Material: AlMgSiO,5

- Extruded heatsink especially for semiconductor case TO220.
- Standard type, ready to be fitted:
  - PR 21/20/SE = with 3,5 mm hole for standing and lying mounting
    PR 21/35/SE = with M3-thread for lying mounting
- PR 21/50/SE = with M3-thread for lying mounting
- Standard lengths for base profil PR 22
- Also available in meter lengths.
- Other lengths and machining on request.