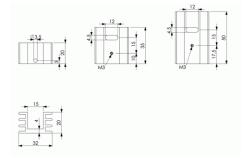

## Group: HEATSINKS Board Level

| For single mounting          |                |
|------------------------------|----------------|
| Width :                      | 32 mm          |
| Height :                     | 20 mm          |
| Length :                     | 50 mm          |
| Minimum thermal resistance : | 7 K/W          |
| For device :                 | TO 220         |
| Device mounted by :          | Screw          |
| Heatsink mounted by :        | Srew-On        |
| Surface :                    | Black Anodised |
| Material :                   | AIMgSi0,5      |

- Standard type, ready to be fitted:
- PR 24/20/SE = with 3,5 mm hole for standing and lying mounting
  PR 24/35/SE = with M3-thread for lying mounting
  PR 24/50/SE = with M3-thread for lying mounting