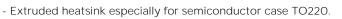

## Group: HEATSINKS Board Level

| For single mounting          |                |
|------------------------------|----------------|
| Width :                      | 32 mm          |
| Height :                     | 20 mm          |
| Length :                     | 50 mm          |
| Minimum thermal resistance : | 7 K/W          |
| For device :                 | TO 220         |
| Device mounted by :          | Screw          |
| Heatsink mounted by :        | Srew-On        |
| Surface :                    | Black Anodised |
| Material :                   | AIMgSi0,5      |

- Standard type, ready to be fitted:
- PR 24/20/SE = with 3,5 mm hole for standing and lying mounting
  PR 24/35/SE = with M3-thread for lying mounting
  PR 24/50/SE = with M3-thread for lying mounting