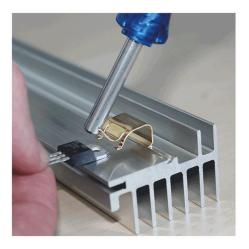

## Product Data Sheet Type: Clip Tool

Group: ACCESSORIES Mounting Material

Mounting clips Device mounted by :

Clip Mounting

Practical tool for assembly clips of Alutronic

Alutronic assembly clips are especially advantageous, if you have to fix electronic components onto chill bodies in a cramped installation situation. Another essential advantage is the shorter assembly time in comparison to the assembly by screws and the steady, central pressure of the semiconductor on the chill surface. This guarantees an optimum heat crossing by which local temperature differences can be reduced in the semiconductor. False assembly by over winding the screws is avoided. Also a different force distribution by the selective application of screws by which is tensions in the semiconductor case are minimized. It is suited for all Alutronic assembly clips of the design MC725, MC726, MC773 and MC797 from spring steel. Like a screw driver, the tool certainly lie in your hand. Also slipping off is unlikely in contrast to the work with other assembly tools, because here the holds occur through form end instead of strength end. After all, you prevent too quick tiring by diminished strength application.